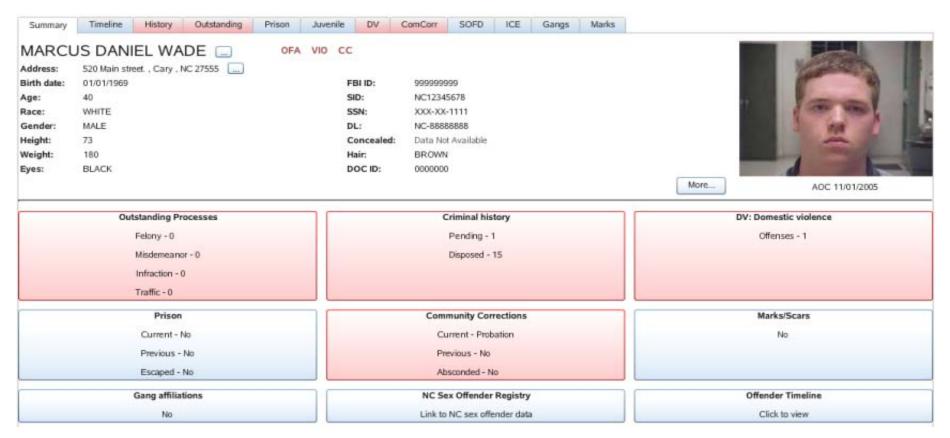

## CRIME Criminal Justice Law Enforcement ANALYTICS Automated Data Services (CJLEADS)

- Comprehensive view of an offender.
- Single web-based application easily accessible by law enforcement, magistrates, prosecutors, judges and other criminal justice professionals.
- "Offender watch" capability to alert when an offender/citizen has a change in status in the criminal justice community.

MARCUS DANIEL WADE OFA VIO CC

SSN: XXX-XX-1111 FBI ID: 999999999 SID: NC12345678 Age: 40 DL: NC-88888888 DOC ID: 000000