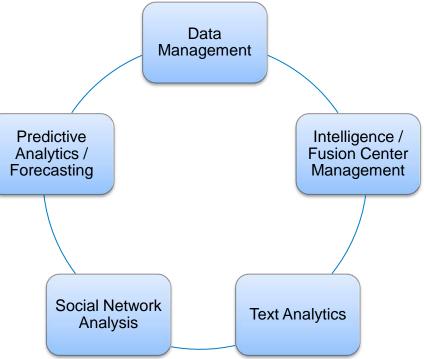

## Analytics **Evidence-based Decisions**

### Enhancing the gut feeling...

Use predictive analytics and forecasting to make well informed and timely decisions