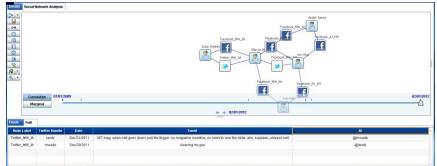

#### **CRIME ANALYTICS Social Network Analysis**

- Used to turn complex groups of linkages into networks worthy of an investigative focus, identifying not only the networks themselves but scoring the networks to assess risk.
  - Example -- analyze the relationships and activities across a network dimension such as a criminal enterprise.

| farticipant Profile                                                                                                                                                                   | Social Netwo                                                   | ck Analysin |                    |             |             |                                                              |                                                                                                                                                                                                                                                                                                                                                                                                                                                                                                                                                                                                                                                                                                                                                                                                                                                                                                                                                                                                                                                                                                                                                                                                                                                                                                                                                                                                                                                                                                                                                                                                                                                                                                                                                                                                                                                                                                                                                                                                                                                                                                                                |       |
|---------------------------------------------------------------------------------------------------------------------------------------------------------------------------------------|----------------------------------------------------------------|-------------|--------------------|-------------|-------------|--------------------------------------------------------------|--------------------------------------------------------------------------------------------------------------------------------------------------------------------------------------------------------------------------------------------------------------------------------------------------------------------------------------------------------------------------------------------------------------------------------------------------------------------------------------------------------------------------------------------------------------------------------------------------------------------------------------------------------------------------------------------------------------------------------------------------------------------------------------------------------------------------------------------------------------------------------------------------------------------------------------------------------------------------------------------------------------------------------------------------------------------------------------------------------------------------------------------------------------------------------------------------------------------------------------------------------------------------------------------------------------------------------------------------------------------------------------------------------------------------------------------------------------------------------------------------------------------------------------------------------------------------------------------------------------------------------------------------------------------------------------------------------------------------------------------------------------------------------------------------------------------------------------------------------------------------------------------------------------------------------------------------------------------------------------------------------------------------------------------------------------------------------------------------------------------------------|-------|
|                                                                                                                                                                                       |                                                                | C           | History Helatonsh  | aptree Hoko | Line chart  |                                                              |                                                                                                                                                                                                                                                                                                                                                                                                                                                                                                                                                                                                                                                                                                                                                                                                                                                                                                                                                                                                                                                                                                                                                                                                                                                                                                                                                                                                                                                                                                                                                                                                                                                                                                                                                                                                                                                                                                                                                                                                                                                                                                                                |       |
| alal Name<br>p<br>Mress<br>operase<br>operations Cystolic<br>algent Score<br>sit Lovel<br>bolay Flash<br>Dolay Flash<br>Bolay Flash<br>Bolay Flash<br>Bicy Overstan<br>empartion Case | 11 I<br>12<br>Voly High<br>Voly High<br>Voly High<br>Voly Sigh |             | Patientership free | CU          |             |                                                              | And Manual Street of Stree |       |
| -                                                                                                                                                                                     | 1.1                                                            | Salarad     |                    |             |             |                                                              |                                                                                                                                                                                                                                                                                                                                                                                                                                                                                                                                                                                                                                                                                                                                                                                                                                                                                                                                                                                                                                                                                                                                                                                                                                                                                                                                                                                                                                                                                                                                                                                                                                                                                                                                                                                                                                                                                                                                                                                                                                                                                                                                |       |
| ublings Rulator                                                                                                                                                                       | Contraction and Contraction                                    |             |                    |             |             |                                                              |                                                                                                                                                                                                                                                                                                                                                                                                                                                                                                                                                                                                                                                                                                                                                                                                                                                                                                                                                                                                                                                                                                                                                                                                                                                                                                                                                                                                                                                                                                                                                                                                                                                                                                                                                                                                                                                                                                                                                                                                                                                                                                                                |       |
| Start                                                                                                                                                                                 | fiel                                                           | Hame        | Relation           | Rote        | San         | Address                                                      | Plane                                                                                                                                                                                                                                                                                                                                                                                                                                                                                                                                                                                                                                                                                                                                                                                                                                                                                                                                                                                                                                                                                                                                                                                                                                                                                                                                                                                                                                                                                                                                                                                                                                                                                                                                                                                                                                                                                                                                                                                                                                                                                                                          | Hotes |
| 11/18/2009                                                                                                                                                                            |                                                                | Paula Conwa |                    | Prenaty     | 732-83-0625 | 8511 S Main St, Los Angeles                                  | xxx xxx 7382                                                                                                                                                                                                                                                                                                                                                                                                                                                                                                                                                                                                                                                                                                                                                                                                                                                                                                                                                                                                                                                                                                                                                                                                                                                                                                                                                                                                                                                                                                                                                                                                                                                                                                                                                                                                                                                                                                                                                                                                                                                                                                                   |       |
|                                                                                                                                                                                       | 11/10/2009                                                     | Heidi Amett | Aunt               | Relative    | 226-77-2532 | 1999 Mentone Ave, Pasadesa<br>15130 Orenzyski Ave, Lancaster | 1000 1000: D474                                                                                                                                                                                                                                                                                                                                                                                                                                                                                                                                                                                                                                                                                                                                                                                                                                                                                                                                                                                                                                                                                                                                                                                                                                                                                                                                                                                                                                                                                                                                                                                                                                                                                                                                                                                                                                                                                                                                                                                                                                                                                                                |       |
| 01/17/2039                                                                                                                                                                            | 01/12/2009                                                     | Pridge Food | Finites            |             |             |                                                              |                                                                                                                                                                                                                                                                                                                                                                                                                                                                                                                                                                                                                                                                                                                                                                                                                                                                                                                                                                                                                                                                                                                                                                                                                                                                                                                                                                                                                                                                                                                                                                                                                                                                                                                                                                                                                                                                                                                                                                                                                                                                                                                                |       |